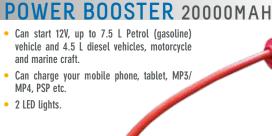

## POWER BOOSTER

Since 2018 we have added the LiFePO4 Power Booster to our booster range.

At only 1,5 kg this amazing unit delivers a unique power that will effortlessly start your diesel engines up to V8 4.5 liters or petrol engines up to 7.0 liters when your battery as unexpectedly drained itself flat. In addition, you can use to recharge your mobile phone, or run other 12V equipment such as led lights, air compressors, portable fridges and so on!