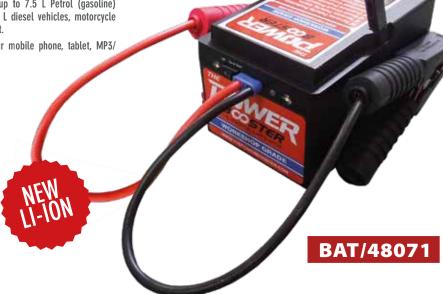

Since 2018 we have added the LiFePO4 Power Booster to our booster range.

At only 1,5 kg this amazing unit delivers a unique power that will effortlessly start your diesel engines up to V8 4.5 liters or petrol engines up to 7.0 liters when your battery as unexpectedly drained itself flat. In addition, you can use to recharge your mobile phone, or run other 12V equipment such as led lights, air compressors, portable fridges and so on!

The Power Booster is equipped with a LifePO4 battery. It has become the "best-choice" of materials in commercial liion batteries for large capacity and high power applications, like laptops, powertools, wheelchars, e-bikes and e-cars! LiFePO4 cells and batteries not only have a high capacity, but can deliver as well high power! They are among the batteries with the longest life and are as safe as lead batteries.