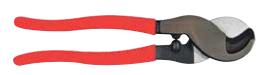

# **CABLE PINCERS**

## **BAT/15153**

Cable cutter for cables up to 70mm<sup>2</sup>. For soft copper cable only.

BAT/36046

wrench

Isolated torque

**BAT/47709** 

Socket 22 mm 3/8" 6 point