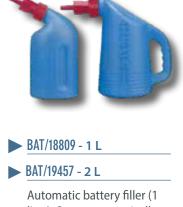

#### **BAT/21651**

Mechanical grip pliers, 10 - 70 mm WM, ditto like here above, but squeezes 6 sides.

Automatic battery filler (1 litre). Stops automatically when the desired level is reached.