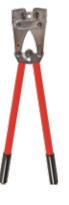

# **MECHANIC CRIMPING TOOL**

To squeeze the cable contacts (for battery connectors etc).

### **BAT/18969**

Pressure: 60 kN Length: 620 mm Different diametres for following cables:

#### Cable in mm<sup>2</sup>

| 10 mm <sup>2</sup> | 50 mm <sup>2</sup>  |
|--------------------|---------------------|
| 16 mm <sup>2</sup> | 70 mm <sup>2</sup>  |
| 25 mm <sup>2</sup> | 95 mm <sup>2</sup>  |
| 35 mm <sup>2</sup> | 120 mm <sup>2</sup> |