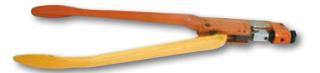

#### **BAT/21651**

Mechanical grip pliers, 10 - 70 mm WM, ditto like here above, but squeezes 6 sides.

Automatic battery filler (1 litre). Stops automatically when the desired level is reached.