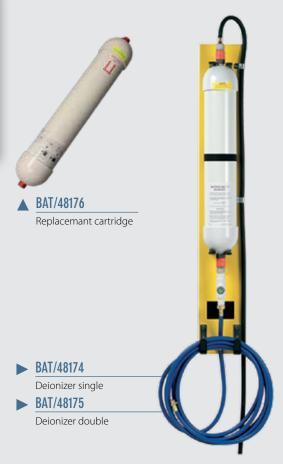

### WATER DEIONIZER SYSTEM

MAXIMIZE BATTERY PERFORMANCE WITH PURE WATER FROM THE TAP

Hard water in your water supply may be causing poor battery performance. Metallic impurities in water can affect cell voltages and increase self discharge.

#### **FEATURES**

- Easy to use
- High capacity
- Exclusive battery-operated purity light
- Easy installation
- Pressure system

|         | Purity of Incoming Tap Water |                         | Output of a single<br>Deionizer Cartridge |
|---------|------------------------------|-------------------------|-------------------------------------------|
|         | TDS<br>(PPM)                 | Conductivity<br>(µS/cm) | Liters                                    |
| 900g    | 20                           | 30.0                    | 13.627                                    |
|         | 50                           | 75.0                    | 5.451                                     |
|         | 75                           | 112.5                   | 3.634                                     |
| Average | 100                          | 150.0                   | 2.725                                     |
|         | 125                          | 187.5                   | 2.180                                     |
|         | 150                          | 225.0                   | 1.817                                     |
| Poor    | 200                          | 300.0                   | 1.363                                     |
|         | 250                          | 375.0                   | 1.090                                     |
|         | 300                          | 450.0                   | 908                                       |

#### **SPECIFICATIONS**

- Flow rate: 2,0 lmp (with provided restrictor)
- Purity Light Power Source (included): 2 D-Cell Batteries
- Life Estimate: 2 Years
- Purity Light Setting: 50 ppm total dissolved solids
- Dimensions: Mounting plate: 1115mm x 155mm Disposable Cartridge: 690mm x 123mm
- Hose Dimensions: 9.5mm x 3m (input)
  9.5mm x 6m (output)