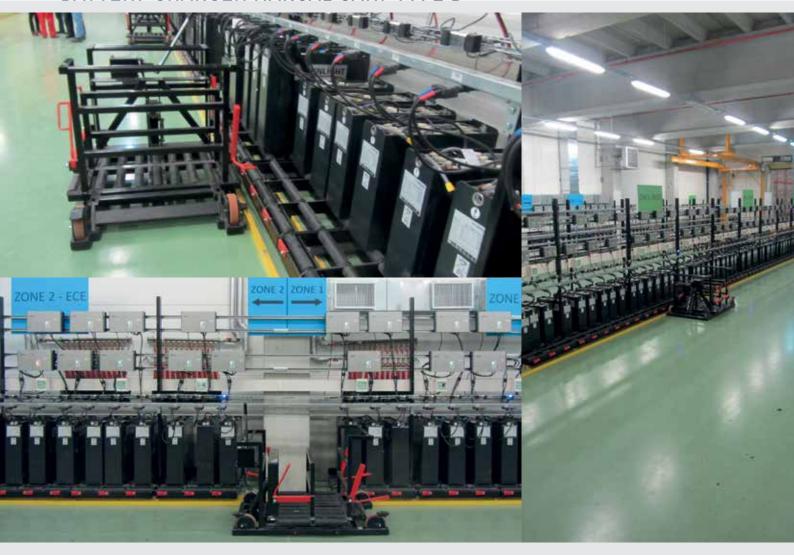

# **Accessories**

#### BATTERY HANDLING

Our innovative range of battery handling equipment will efficiently and safely change and store batteries, making more efficient use of space and reducing wastage through damage. Designed and built to drastically reduce changeover times, increasing truck productivity. From single spare battery racks to our fully automated multi-level system, we offer products to match any application.









**BATTERY CHANGER MANUAL CART TYPE D** 



### **BATTERY CHANGER CRANE TYPE E**



### **BATTERY CHANGER CRANE TYPE F**



### **BATTERY CHANGER CRANE TYPE G**



## **BATTERY CHANGER CRANE TYPE H**