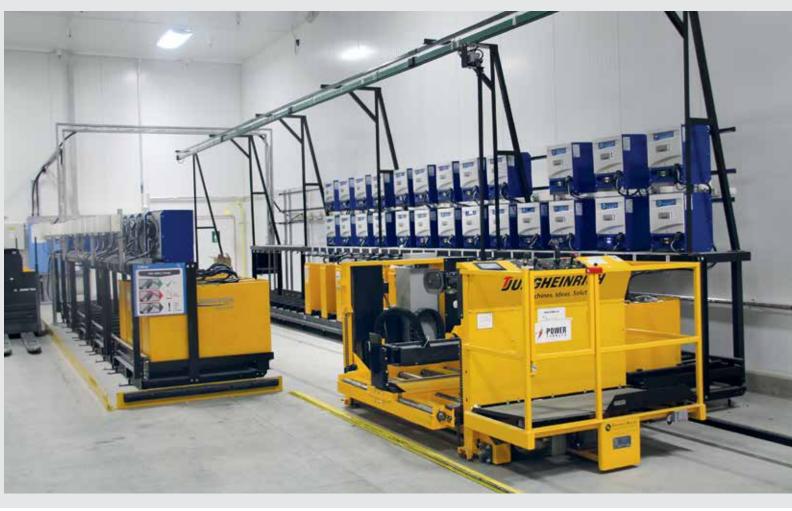

# **Accessories**

#### BATTERY HANDLING

Our innovative range of battery handling equipment will efficiently and safely change and store batteries, making more efficient use of space and reducing wastage through damage. Designed and built to drastically reduce changeover times, increasing truck productivity. From single spare battery racks to our fully automated multi-level system, we offer products to match any application.









**BATTERY CHANGER MANUAL CART TYPE D** 



### **BATTERY CHANGER CRANE TYPE E**



### **BATTERY CHANGER CRANE TYPE F**



### **BATTERY CHANGER CRANE TYPE G**



## **BATTERY CHANGER CRANE TYPE H**